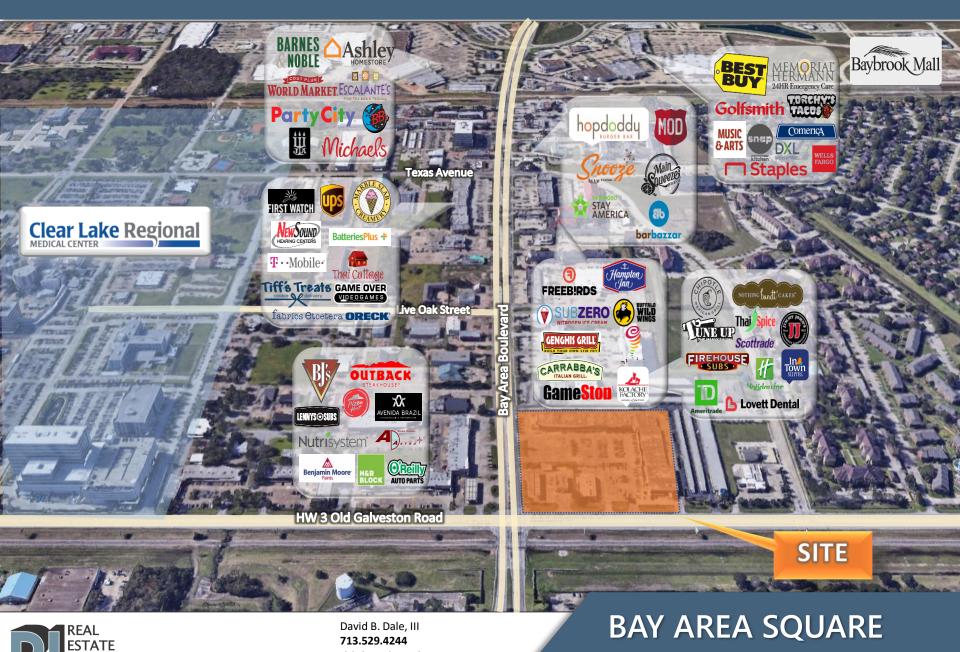

## AREA RETAILER MAP

100-160 WEST BAY AREA BLVD. | WEBSTER | TEXAS

ddale@direadvisors.com