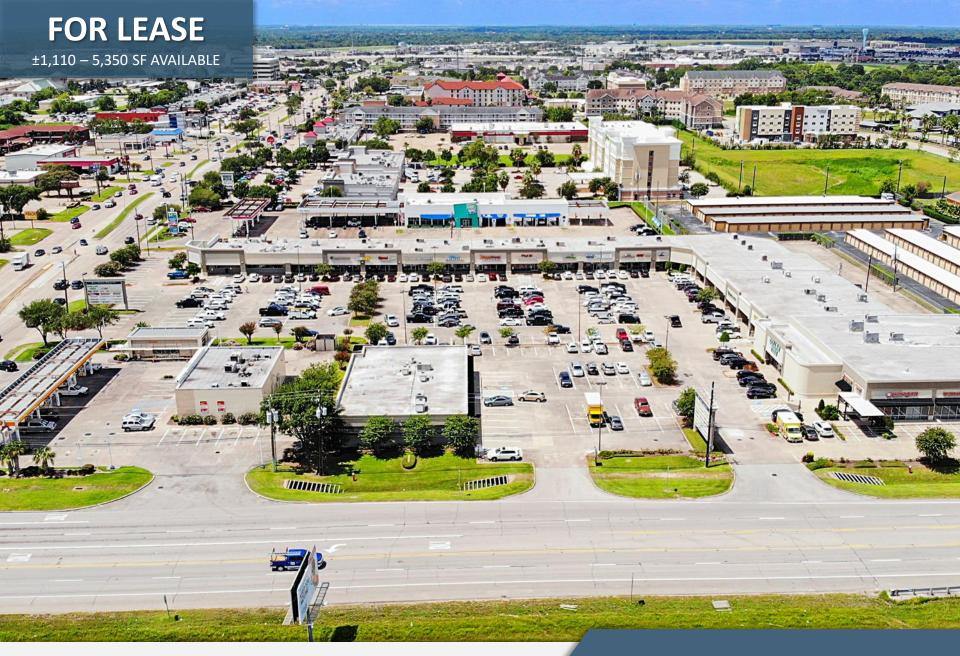

# **BAY AREA SQUARE**

100-160 WEST BAY AREA BLVD. | WEBSTER | TEXAS

#### **LOCATION**

160 W. Bay Area Boulevard Webster, TX 77598

#### **AVAILABLE**

± 1,110 SF - 5,350 SF

#### **TRAFFIC COUNTS**

Bay Area Blvd: 42,134 VPD
Highway 3: 23,000 VPD
Total: 65,134 VPD

Total: 65,134 VPD