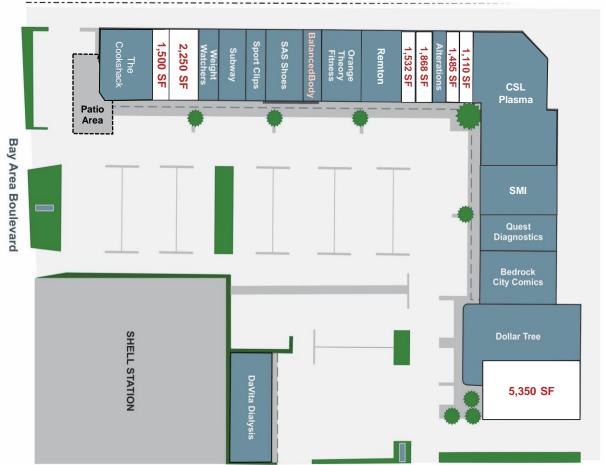

### SITE PLAN

#### **AVAILABLE**

± 1,110 SF - 5,350 SF

#### **CO - TENANTS**

Orange Theory • CSL
Cookshack • Dollar Tree •
Bedrock Comics • SAS Shoes •
Quest Diagnostics Sport Clips
• Balanced Body Nutrition •
Subway • TA Alterations • WW

• Remton • DaVita Dialysis

# **CSL Plasma**

San Antonio Shoemakers